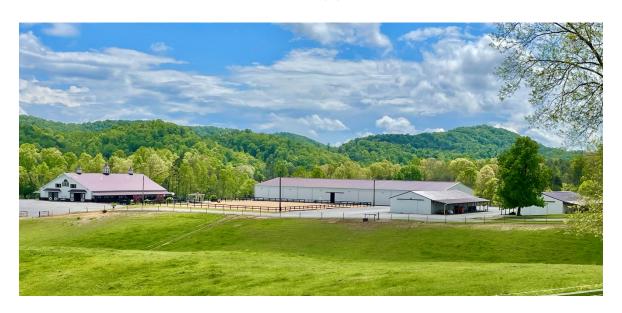

## **General Information**

Three Bulls will be opening the Equestrian Center to the community for the Three Bulls Farmers Market. Food Trucks are welcome and both the inside and outside of the barn will be available for vendors. Inside spaces are 12 x 12 enclosed horse stalls and have electricity, lights, and fans.