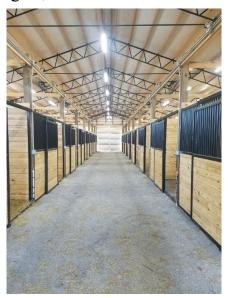

## **General Information**

Three Bulls will be opening the Equestrian Center to the community for the Three Bulls Farmers Market. Food Trucks are welcome and both the inside and outside of the barn will be available for vendors. Inside spaces are 12 x 12 enclosed horse stalls and have electricity, lights, and fans.